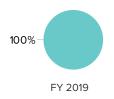

| Financial Summary                             |             |             |        |                      |        |
|-----------------------------------------------|-------------|-------------|--------|----------------------|--------|
| Unrestricted Activity                         | FY 2019     | FY 2020 %   | Change | FY 2021 %            | Change |
| Unrestricted operating revenue                | 1 1 2015    | 1 1 2020 /0 | Change | 112021/0             | Change |
| Earned program                                | \$126,036   | \$95,898    | -24%   | \$57,920             | -40%   |
| Earned non-program                            | \$33,304    | \$47,383    | 42%    | \$37,520<br>\$34,665 | -27%   |
| Total earned revenue                          | . ,         | . ,         |        |                      |        |
|                                               | \$159,340   | \$143,281   | -10%   | \$92,585             | -35%   |
| Investment revenue                            | 4.00 -00    | 40          | n/a    | ****                 | n/a    |
| Contributed revenue                           | \$198,502   | \$34,009    | -83%   | \$44,930             | 32%    |
| Total unrestricted operating revenue          | \$357,842   | \$177,290   | -50%   | \$137,515            | -22%   |
| Less in-kind                                  | \$14,767    |             | -100%  |                      | n/a    |
| Unrestricted operating revenue less in-kind   | \$343,075   | \$177,290   | -48%   | \$137,515            | -22%   |
| Operating expenses                            |             |             |        |                      |        |
| Program                                       | \$173,279   | \$186,756   | 8%     | \$162,746            | -13%   |
| Management & general                          |             | \$26,652    | n/a    | \$36,058             | 35%    |
| Fundraising                                   |             | \$20,512    | n/a    | \$3,077              | -85%   |
| Total operating expenses                      | \$173,279   | \$233,920   | 35%    | \$201,881            | -14%   |
| Less in-kind                                  | \$14,767    |             | -100%  |                      | n/a    |
| Unrestricted operating expenses less in-kind  | \$158,512   | \$233,920   | 48%    | \$201,881            | -14%   |
| Unrestricted change in net assets - operating | \$184,563   | -\$56,630   | -131%  | -\$64,366            | -14%   |
| Unrestricted change in net assets             | \$184,563   | -\$56,630   | -131%  | -\$64,366            | -14%   |
| Restricted change in net assets               | \$850,000   |             | -100%  |                      | n/a    |
| Total change in net assets                    | \$1,034,563 | -\$56,630   | -105%  | -\$64,366            | -14%   |

## **Unrestricted Operating Revenue by Source**