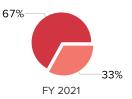

| Financial Summary                             |             |             |        |                      |        |
|-----------------------------------------------|-------------|-------------|--------|----------------------|--------|
| Unrestricted Activity                         | FY 2019     | FY 2020 %   | Change | FY 2021 %            | Change |
| Unrestricted operating revenue                | 1 1 2015    | 1 1 2020 /0 | Change | 112021/0             | Change |
| Earned program                                | \$126,036   | \$95,898    | -24%   | \$57,920             | -40%   |
| Earned non-program                            | \$33,304    | \$47,383    | 42%    | \$37,520<br>\$34,665 | -27%   |
| Total earned revenue                          | . ,         | . ,         |        |                      |        |
|                                               | \$159,340   | \$143,281   | -10%   | \$92,585             | -35%   |
| Investment revenue                            | 4.00 -00    | 40          | n/a    | ****                 | n/a    |
| Contributed revenue                           | \$198,502   | \$34,009    | -83%   | \$44,930             | 32%    |
| Total unrestricted operating revenue          | \$357,842   | \$177,290   | -50%   | \$137,515            | -22%   |
| Less in-kind                                  | \$14,767    |             | -100%  |                      | n/a    |
| Unrestricted operating revenue less in-kind   | \$343,075   | \$177,290   | -48%   | \$137,515            | -22%   |
| Operating expenses                            |             |             |        |                      |        |
| Program                                       | \$173,279   | \$186,756   | 8%     | \$162,746            | -13%   |
| Management & general                          |             | \$26,652    | n/a    | \$36,058             | 35%    |
| Fundraising                                   |             | \$20,512    | n/a    | \$3,077              | -85%   |
| Total operating expenses                      | \$173,279   | \$233,920   | 35%    | \$201,881            | -14%   |
| Less in-kind                                  | \$14,767    |             | -100%  |                      | n/a    |
| Unrestricted operating expenses less in-kind  | \$158,512   | \$233,920   | 48%    | \$201,881            | -14%   |
| Unrestricted change in net assets - operating | \$184,563   | -\$56,630   | -131%  | -\$64,366            | -14%   |
| Unrestricted change in net assets             | \$184,563   | -\$56,630   | -131%  | -\$64,366            | -14%   |
| Restricted change in net assets               | \$850,000   |             | -100%  |                      | n/a    |
| Total change in net assets                    | \$1,034,563 | -\$56,630   | -105%  | -\$64,366            | -14%   |

## **Unrestricted Operating Revenue by Source**