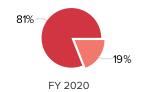

| Financial Summary                             |             |             |        |                      |        |
|-----------------------------------------------|-------------|-------------|--------|----------------------|--------|
| Unrestricted Activity                         | FY 2019     | FY 2020 %   | Change | FY 2021 %            | Change |
| Unrestricted operating revenue                | 1 1 2015    | 1 1 2020 /0 | Change | 112021/0             | Change |
| Earned program                                | \$126,036   | \$95,898    | -24%   | \$57,920             | -40%   |
| Earned non-program                            | \$33,304    | \$47,383    | 42%    | \$37,520<br>\$34,665 | -27%   |
| Total earned revenue                          | . ,         | . ,         |        |                      |        |
|                                               | \$159,340   | \$143,281   | -10%   | \$92,585             | -35%   |
| Investment revenue                            | 4.00 -00    | 40          | n/a    | ****                 | n/a    |
| Contributed revenue                           | \$198,502   | \$34,009    | -83%   | \$44,930             | 32%    |
| Total unrestricted operating revenue          | \$357,842   | \$177,290   | -50%   | \$137,515            | -22%   |
| Less in-kind                                  | \$14,767    |             | -100%  |                      | n/a    |
| Unrestricted operating revenue less in-kind   | \$343,075   | \$177,290   | -48%   | \$137,515            | -22%   |
| Operating expenses                            |             |             |        |                      |        |
| Program                                       | \$173,279   | \$186,756   | 8%     | \$162,746            | -13%   |
| Management & general                          |             | \$26,652    | n/a    | \$36,058             | 35%    |
| Fundraising                                   |             | \$20,512    | n/a    | \$3,077              | -85%   |
| Total operating expenses                      | \$173,279   | \$233,920   | 35%    | \$201,881            | -14%   |
| Less in-kind                                  | \$14,767    |             | -100%  |                      | n/a    |
| Unrestricted operating expenses less in-kind  | \$158,512   | \$233,920   | 48%    | \$201,881            | -14%   |
| Unrestricted change in net assets - operating | \$184,563   | -\$56,630   | -131%  | -\$64,366            | -14%   |
| Unrestricted change in net assets             | \$184,563   | -\$56,630   | -131%  | -\$64,366            | -14%   |
| Restricted change in net assets               | \$850,000   |             | -100%  |                      | n/a    |
| Total change in net assets                    | \$1,034,563 | -\$56,630   | -105%  | -\$64,366            | -14%   |

## **Unrestricted Operating Revenue by Source**