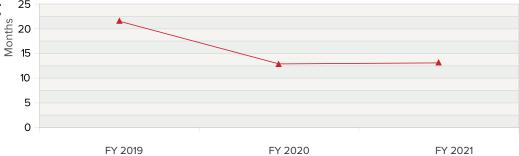

### Balance Sheet Narrative

| FY 2019 | n/a |
|---------|-----|
| FY 2020 | n/a |
| FY 2021 | n/a |

| Balance Sheet Metrics               |           |           |          |           |          |
|-------------------------------------|-----------|-----------|----------|-----------|----------|
|                                     | FY 2019   | FY 2020   | % Change | FY 2021   | % Change |
| Months of operating cash Total      | 21.46     | 12.7      | -41%     | 17.3      | 36%      |
| Working capital Total               | \$310,699 | \$251,127 | -19%     | \$220,173 | -12%     |
| Current ratio Total                 | 104.39    | 66.3      | -36%     | 3.73      | -94%     |
| Net assets as a % of total expenses | 673%      | 475%      | -29%     | 526%      | 11%      |
| Fixed assets (net)                  | \$854,723 | \$859,165 | 1%       | \$842,142 | -2%      |
| Condition of fixed assets           | 2%        | 5%        |          | 7%        |          |
| Leverage Total                      |           |           | n/a      | 0%        | n/a      |
| Total debt                          |           |           | n/a      | \$0       | n/a      |
| Debt service impact                 | 0%        | 0%        | n/a      | 0%        | n/a      |

Months of operating cash (Cash & Cash Equivalents/(Total Expense/12)) indicates the number of months an organization can operate at current average monthly expense levels with existing unrestricted cash and cash equivalents.