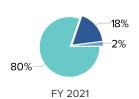

## **Unrestricted Operating Revenue by Source**

## **Operating Expenses by Functional Grouping**

|                                     |           |           |          | <u> </u>     | routin Banot |
|-------------------------------------|-----------|-----------|----------|--------------|--------------|
| Revenue Details                     |           |           |          |              |              |
| Operating Revenue                   | FY 2019   | FY 2020   | FY 2021  | FY 2021      | FY 2021      |
| Earned - Program                    | Total     | Total     | Total    | Unrestricted | Restricted   |
| Subscriptions                       |           |           |          |              |              |
| Membership fees - individuals       | \$32,192  |           |          | \$0          | \$0          |
| Membership fees - organizations     |           |           |          |              |              |
| Ticket sales & admissions           |           | \$67,191  | \$16,518 | \$16,518     |              |
| Education revenue                   |           | \$28,707  | \$41,402 | \$41,402     |              |
| Publication sales                   |           |           |          |              |              |
| Gallery sales                       |           |           |          |              |              |
| Contracted services & touring fees  |           |           |          |              |              |
| Royalty & reproduction revenue      |           |           |          |              |              |
| Earned - program not listed above   | \$93,844  |           |          |              |              |
| Total earned - program              | \$126,036 | \$95,898  | \$57,920 | \$57,920     |              |
|                                     |           |           |          |              |              |
| Earned - Non-program                |           |           |          |              |              |
| Rental revenue                      |           | \$21,800  | \$22,248 | \$22,248     |              |
| Sponsorship revenue                 |           | \$6,779   | \$6,150  | \$6,150      |              |
| Attendee-generated revenue not      |           |           |          |              |              |
| listed above                        | \$27,949  | \$18,804  | \$6,267  | \$6,267      |              |
| Earned non-program not listed above | \$5,355   | <b>*</b>  | 40100-   | 40           |              |
| Total earned - non-program          | \$33,304  | \$47,383  | \$34,665 | \$34,665     |              |
| Total earned revenue                | \$159,340 | \$143,281 | \$92,585 | \$92,585     |              |