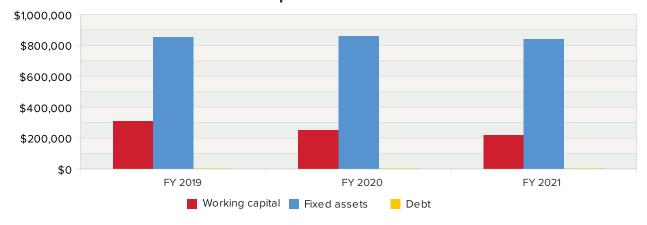

| Balance Sheet                                                 |             |             |          |             |          |
|---------------------------------------------------------------|-------------|-------------|----------|-------------|----------|
| Assets                                                        | FY 2019     | FY 2020     | % Change | FY 2021     | % Change |
| Current assets                                                |             |             |          |             |          |
| Cash and cash equivalents                                     | \$309,954   | \$247,582   | -20%     | \$290,961   | 18%      |
| Receivables                                                   | \$3,500     | \$6,173     | 76%      | \$1,687     | -73%     |
| Investments - current                                         |             |             | n/a      | \$0         | n/a      |
| Prepaid expenses & other                                      | \$250       | \$1,218     | 387%     | \$8,195     | 573%     |
| Total current assets                                          | \$313,704   | \$254,973   | -19%     | \$300,843   | 18%      |
| Long-term/non-current assets                                  |             |             |          |             |          |
| Investments - non current                                     |             |             | n/a      | \$0         | n/a      |
| Fixed assets (net of accumulated depreciation)                | \$854,723   | \$859,165   | 1%       | \$842,142   | -2%      |
| Non-current assets not listed above                           |             |             | n/a      | \$0         | n/a      |
| Total long-term/non-current assets                            | \$854,723   | \$859,165   | 1%       | \$842,142   | -2%      |
| Total assets                                                  | \$1,168,427 | \$1,114,138 | -5%      | \$1,142,985 | 3%       |
| Liabilities & Net Assets                                      | FY 2019     | FY 2020     | % Change | FY 2021     | % Change |
| Current liabilities                                           |             |             |          |             |          |
| Accounts payable and accrued expenses                         | \$1,205     | \$3,846     | 219%     | \$0         | -100%    |
| Deferred revenue                                              | \$1,800     |             | -100%    | \$0         | n/a      |
| Loans - current                                               |             |             | n/a      | \$0         | n/a      |
| Additional current liabilities not listed above               |             |             | n/a      | \$80,670    | n/a      |
| Total current liabilities                                     | \$3,005     | \$3,846     | 28%      | \$80,670    | 1,998%   |
| Long-term/non-current liabilities                             |             |             | •        |             |          |
| Long-term/non-current loans                                   |             |             | n/a      | \$0         | n/a      |
| Additional long-term/non-current liabilities not listed above |             |             | n/a      | \$0         | n/a      |
| Total long-term/non-current liabilities                       |             |             | n/a      | \$0         | n/a      |
| Total liabilites                                              | \$3,005     | \$3,846     | 28%      | \$80,670    | 1,998%   |
| Total net assets                                              | \$1,165,422 | \$1,110,292 | -5%      | \$1,062,315 | -4%      |
| Total liabilities & net assets                                | \$1,168,427 | \$1,114,138 | -5%      | \$1,142,985 | 3%       |

### Balance Sheet Narrative

| FY 2019 | n/a |
|---------|-----|
| FY 2020 | n/a |
| FY 2021 | n/a |

| Balance Sheet Metrics               |           |           |          |           |          |
|-------------------------------------|-----------|-----------|----------|-----------|----------|
|                                     | FY 2019   | FY 2020   | % Change | FY 2021   | % Change |
| Months of operating cash Total      | 21.46     | 12.7      | -41%     | 17.3      | 36%      |
| Working capital Total               | \$310,699 | \$251,127 | -19%     | \$220,173 | -12%     |
| Current ratio Total                 | 104.39    | 66.3      | -36%     | 3.73      | -94%     |
| Net assets as a % of total expenses | 673%      | 475%      | -29%     | 526%      | 11%      |
| Fixed assets (net)                  | \$854,723 | \$859,165 | 1%       | \$842,142 | -2%      |
| Condition of fixed assets           | 2%        | 5%        |          | 7%        |          |
| Leverage Total                      |           |           | n/a      | 0%        | n/a      |
| Total debt                          |           |           | n/a      | \$0       | n/a      |
| Debt service impact                 | 0%        | 0%        | n/a      | 0%        | n/a      |

Working capital (Current Assets minus Current Liabilities) consists of the resources available for operations. This calculation of working capital may differ from your internal calculations. Adequate working capital provides financial strength and flexibility to your organization, the ability to meet obligations as they come due, and the ability to take more risks, knowing there is a cushion to fall back on.

Fixed assets (net) is the value of all land, buildings, equipment, leasehold improvements and other property and equipment owned by the organization. It is calculated net of accumulated depreciation to reflect the reduction in the value of an asset as it ages and is used.