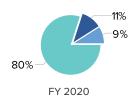

## **Unrestricted Operating Revenue by Source**

## **Operating Expenses by Functional Grouping**

|                                     |           |           |          | <u> </u>     | routin Banot |
|-------------------------------------|-----------|-----------|----------|--------------|--------------|
| Revenue Details                     |           |           |          |              |              |
| Operating Revenue                   | FY 2019   | FY 2020   | FY 2021  | FY 2021      | FY 2021      |
| Earned - Program                    | Total     | Total     | Total    | Unrestricted | Restricted   |
| Subscriptions                       |           |           |          |              |              |
| Membership fees - individuals       | \$32,192  |           |          | \$0          | \$0          |
| Membership fees - organizations     |           |           |          |              |              |
| Ticket sales & admissions           |           | \$67,191  | \$16,518 | \$16,518     |              |
| Education revenue                   |           | \$28,707  | \$41,402 | \$41,402     |              |
| Publication sales                   |           |           |          |              |              |
| Gallery sales                       |           |           |          |              |              |
| Contracted services & touring fees  |           |           |          |              |              |
| Royalty & reproduction revenue      |           |           |          |              |              |
| Earned - program not listed above   | \$93,844  |           |          |              |              |
| Total earned - program              | \$126,036 | \$95,898  | \$57,920 | \$57,920     |              |
|                                     |           |           |          |              |              |
| Earned - Non-program                |           |           |          |              |              |
| Rental revenue                      |           | \$21,800  | \$22,248 | \$22,248     |              |
| Sponsorship revenue                 |           | \$6,779   | \$6,150  | \$6,150      |              |
| Attendee-generated revenue not      |           |           |          |              |              |
| listed above                        | \$27,949  | \$18,804  | \$6,267  | \$6,267      |              |
| Earned non-program not listed above | \$5,355   | <b>*</b>  | 40100-   | 40           |              |
| Total earned - non-program          | \$33,304  | \$47,383  | \$34,665 | \$34,665     |              |
| Total earned revenue                | \$159,340 | \$143,281 | \$92,585 | \$92,585     |              |